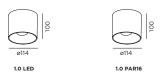

17-Dec.-2016





| OPTIONAL<br>single inner cover max. 10W |          |
|-----------------------------------------|----------|
| white texture                           | 911041W1 |
| gold                                    | 911041G1 |
| black texture                           | 911041B1 |

#### base plate dimensions







#### **DIMENSIONS**



### MOUNTING INSTRUCTION

Remove the screws of the top part, put the cables through the opening and mount the base on the ceiling.

## POWER CONNECTION

Connect wiring to the power supply (for LED) or to terminal block (for PAR16) interior connection: STANDARD version



### FOR LED

Attach the LED housing on the base by two allen screws.

## 4 FOR LED

Attach the RAY cover to the LED housing by screwing the locking ring

#### FOR PAR16

Attach the RAY cover to the base by screwing the locking ring

### **(5)** OPTIONAL inner cover

put the inner cover in the outer cover by screwing. with inner cover: max. 10W

when using the inner cover you don't need the locking ring.



17-Dec.-2016



| I | OPTIONAL                    |          |
|---|-----------------------------|----------|
| ı |