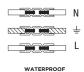

## POWER CONNECTION

Connect wiring to the power supply (for LED) or to terminal block (for PAR16) interior connection: STANDARD version

# 2 POWER CONNECTION

Connect wiring to the power supply exterior connection: WATERPROOF version (only for LED)

- 3 Attach the LED housing on the base by two allen screws.
- Attach the RAY cover to the LED housing by screwing the locking ring