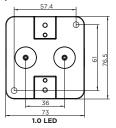

DARD version



### FOR LED

Attach the LED housing on the base by two allen screws.

## 4 FOR LED

Attach the RAY cover to the LED housing by screwing the locking ring

#### FOR PAR16

Attach the RAY cover to the base by screwing the locking ring

### **(5)** OPTIONAL inner cover

put the inner cover in the outer cover by screwing. with inner cover: max. 10W

when using the inner cover you don't need the locking ring.



17-Dec.-2016



| I | OPTIONAL                    |          |
|---|-----------------------------|----------|
| ı | single inner cover max. 10W |          |
| ı | white texture               | 911041W1 |
| ı | dark grey texture           | 911041D1 |
| ı | black texture               | 911041B1 |
|   |                             |          |

#### base plate dimensions





### **DIMENSIONS**



## (1) MOUNTING INSTRUCTION

Remove the screws of the top part, put the cables through the opening and mount the base on the ceiling.

# 2 POWER CONNECTION

Connect wiring to the power supply exterior connection: WATERPROOF version (only for LED)



- 3 Attach the LED housing on the base by two allen screws.
- Attach the RAY cover to the LED housing by screwing the locking ring

# **⑤** OPTIONAL inner cover

put the inner cover in the outer cover by screwing. with inner cover: **max. 10W** when using the inner cover you don't need the locking ring.