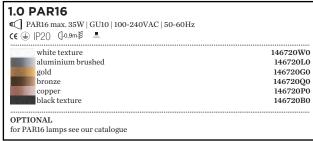

17-Dec.-2016

| OPTIONAL<br>single inner cover max. 10W |          |
|-----------------------------------------|----------|
| white texture                           | 911041W1 |
| gold                                    | 911041G1 |
| black texture                           | 911041B1 |