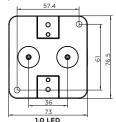

17-Dec.-2016





| OPTIONAL<br>single inner cover max. 10W |          |
|-----------------------------------------|----------|
| white texture                           | 911041W1 |
| gold                                    | 911041G1 |
| black texture                           | 911041B1 |

#### base plate dimensions







#### **DIMENSIONS**



### MOUNTING INSTRUCTION

Remove the screws of the top part, put the cables through the opening and mount the base on the ceiling.

## POWER CONNECTION

Connect wiring to the power supply (for LED) or to terminal block (for PAR16) interior connection: STANDARD version



### FOR LED

Attach the LED housing on the base by two allen screws.

## 4 FOR LED

Attach the RAY cover to the LED housing by screwing the locking ring

#### FOR PAR16

Attach the RAY cover to the base by screwing the locking ring

### **(5)** OPTIONAL inner cover

put the inner cover in the outer cover by screwing. with inner cover: max. 10W

when using the inner cover you don't need the locking ring.



17-Dec.-2016



| I | OPTIONAL                    |          |
|---|---------------------