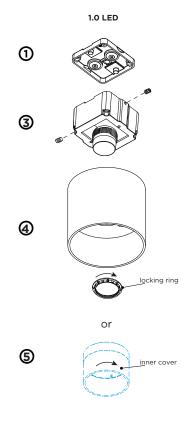

### MOUNTING INSTRUCTION

Remove the screws of the top part, put the cables through the opening and mount the base on the ceiling.

### FOR LED

Attach the LED housing on the base by two allen screws.

## 4 FOR LED

Attach the RAY cover to the LED housing by screwing the locking ring

#### FOR PAR16

Attach the RAY cover to the base by screwing the locking ring

### **(5)** OPTIONAL inner cover

put the inner cover in the outer cover by screwing. with inner cover: max. 10W

when using the inner cover you don't need the locking ring.

17-Dec.-2016

| I | OPTIONAL                    |          |
|---|-----------------------------|----------|
| ı | single inner cover max. 10W |          |
| ı | white texture               | 911041W1 |
| ı | dark grey texture           | 911041D1 |
| ı | black texture               | 911041B1 |
|   |                             |          |