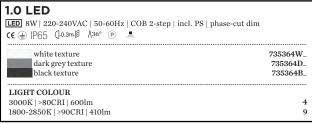

17-Dec.-2016

| OPTIONAL<br>single inner cover max. 10W |          |
|-----------------------------------------|----------|
| white texture                           | 911041W1 |
| gold                                    | 911041G1 |
| black texture                           | 911041B1 |