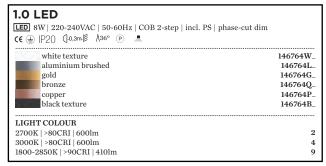

17-Dec.-2016

| OPTIONAL<br>single inner cover max. 10W |          |
|-----------------------------------------|----------|
| white texture                           | 911041W1 |
| gold                                    | 911041G1 |
| black texture                           | 911041B1 |