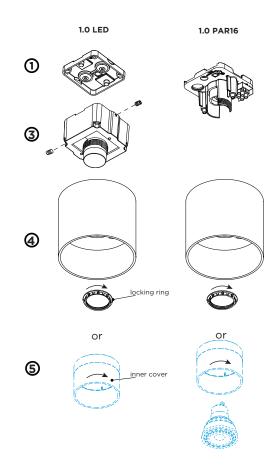

### MOUNTING INSTRUCTION

Remove the screws of the top part, put the cables through the opening and mount the base on the ceiling.

### FOR LED

Attach the LED housing on the base by two allen screws.

## 4 FOR LED

Attach the RAY cover to the LED housing by screwing the locking ring

#### FOR PAR16

Attach the RAY cover to the base by screwing the locking ring

### **(5)** OPTIONAL inner cover

put the inner cover in the outer cover by screwing. with inner cover: max. 10W

when using the inner cover you don't need the locking ring.

17-Dec.-2016

| I | OPTIONAL                    |          |
|---|-----------------------------|----------|
| ı | single inner cover max. 10W |          |
| ı | white texture               | 911041W1 |
| ı | dark grey texture           | 911041D1 |
| ı | black texture               | 911041B1 |
|   |                             |          |