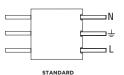

## POWER CONNECTION

Connect wiring to the power supply (for LED) or to terminal block (for PAR16) interior connection: STANDARD version