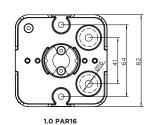

17-Dec.-2016





| OPTIONAL<br>single inner cover max. 10W |          |
|-----------------------------------------|----------|
| white texture                           | 911041W1 |
| gold                                    | 911041G1 |
| black texture                           | 911041B1 |

#### base plate dimensions







#### **DIMENSIONS**



### MOUNTING INSTRUCTION

Remove the screws of the top part, put the cables through the opening and mount the base on the ceiling.

## POWER CONNECTION

Connect wiring to the power supply (for LED) or to terminal block (for PAR16) interior connection: STANDARD version



### FOR LED

Attach the LED housing on the base by two allen screws.

## 4 FOR LED

Attach the RAY cover to the LED housing by screwing the locking ring

#### FOR PAR16

Attach the RAY cover to the base by screwing the locking ring

### **(5)** OPTIONAL inner cover

put the inner cover in the outer cover by screwing. with inner cover: max. 10W

when using the inner cover you don't need the locking ring.



17-Dec.-2016



| I | OPTIONAL                    |          |
|---|-----------------------